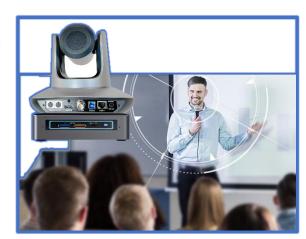

## Autopilot Saber20X PTZ NDI Camera

With our Perfect Track™ software added to the Saber20X PTZ NDI camera, we've produced the industry's best auto-tracking camera. Automatically track the presenter while streaming live with IP, NDI|HX, 3G-SDI, HDMI and USB3.0 output interfaces. Leveraging a single NUC computer with Perfect Track™ to provide the auto-tracking, it is a compact system that is very installation friendly. The native NDI|HX makes live streaming simpler, easier, and much more affordable. Ideal for any application that requires precise auto-tracking using facial recognition.

A 1/2.8-inch 5MP sensor provides crystal clear video across a 60.5° FOV and high-quality 1080p60 HD 20x optical zoom is ideal for large venue AV installations. The system is also powerful; it can output 1080p60 HD video over all outputs simultaneously, making it a versatile AV design workhorse. A belt driven PTZ mechanical design provides exceptionally accurate pan/tilt control.