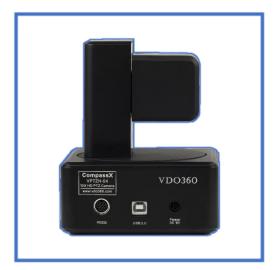

## **Key Information:**

| Model: CompassX                  | Part Number: VPTZH-04             | MSRP: \$999                           |
|----------------------------------|-----------------------------------|---------------------------------------|
| USB 2.0                          | Dual IR Receivers (Base and Lens) | Focal range: 4.7 to 47mm              |
| Mount: ¼" x 20 thread            | Adjustable bottom mount plate     | Focal depth: 58cm to infinity         |
| Location: Standard center tripod | Power: 12V DC input at 2A         | Optical distortion: -1.12% to + 0.65% |
| W: 4 5/8", D: 4 ½", H: 5 5/8"    | Sensor: CMOS 1/2.8                | Dynamic range: 100db                  |
| Weight: 1lb, 11oz                | Autofocus                         | SNR: 50db                             |
| 640x480, 1280x720, 1920x1080     | Frame rate: 30fps                 | FOV: 62.5 to 6.43 (H)                 |