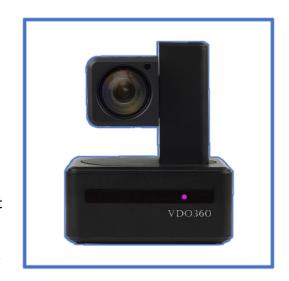

## CompassX 1080p HD PTZ USB Camera

Belt-driven, wide-angle, and low-light performance with convenient presets

The CompassX HD PTZ USB camera is ideal for applications that require a **high-quality enterprise grade camera** with a simple USB 2.0 interface for installation. A leading choice among integrators for deployment in classrooms and boardrooms as well as both distance learning and Telehealth carts.

Exceptional image quality is made possible with a **10x optical and 10x digital zoom** along with a Sony 1/2.8 CMOS dynamic sensor that provides 1920x1080 native resolution. A belt-driven PTZ mechanism ensures whisper-quiet operation while offering 300° of pan, 180° of tilt and **an effective 100x zoom** for exceptional detail quality.