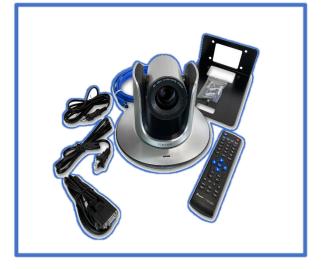

## Saber20X 1080p60 HD PTZ NDI Camera

Professional grade IP streaming with 20x optical zoom and single Ethernet connection

The Saber 20X NDI is a 1080p60 HD 20x optical zoom video camera with IP, NDI|HX, 3G-SDI, HDMI and USB3.0 output interfaces. It is an installer's dream with a **single Ethernet cable that provides video, audio, control, tally, and power** while native NDI|HX makes live streaming simpler, easier, and much more affordable. Ideal for any application that requires the best possible quality with embedded live streaming.

A belt driven PTZ mechanical design provides **exceptionally accurate pan/tilt control.** Includes an IR remote and can also be integrated with in-room controllers via RS-232 serial port with VISCA, IP VISCA, PELCO-P/D, protocol support in addition to IP VISCA over both TCP and UDP. With up to 128 camera position presets, you can quickly focus on any location within the room with a single button press. Includes serial cable.