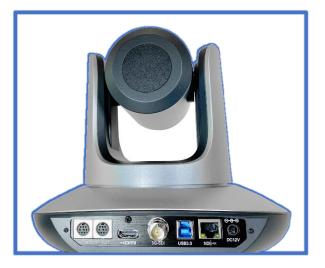

## Saber20X 1080p60 HD PTZ NDI Camera

Professional grade IP streaming with 20x optical zoom and single Ethernet connection

The Saber 20X NDI is a 1080p60 HD 20x optical zoom video camera with IP, NDI|HX, 3G-SDI, HDMI and USB3.0 output interfaces. It is an installer's dream with a **single Ethernet cable that provides video, audio, control, tally, and power** while native NDI|HX makes live streaming simpler, easier, and much more affordable. Ideal for any application that requires the best possible quality with embedded live streaming.

It has the most advanced ISP, a 1/2.8-inch 5MP sensor, providing crystal clear video across a 60.5° FOV which is ideal for large venue AV installations. The Saber 20X NDI is also powerful; **it can output 1080p60 HD video over all outputs simultaneously**, making it a versatile AV design workhorse.

A belt driven PTZ mechanical design provides **exceptionally accurate pan/tilt control.** Includes an IR remote and can also be integrated with in-room controllers via RS-232 serial port with VISCA, IP VISCA, PELCO-P/D, protocol support in addition to IP VISCA over both TCP and UDP. With up to 128 camera position presets, you can quickly focus on any location within the room with a single button press. Includes serial cable.